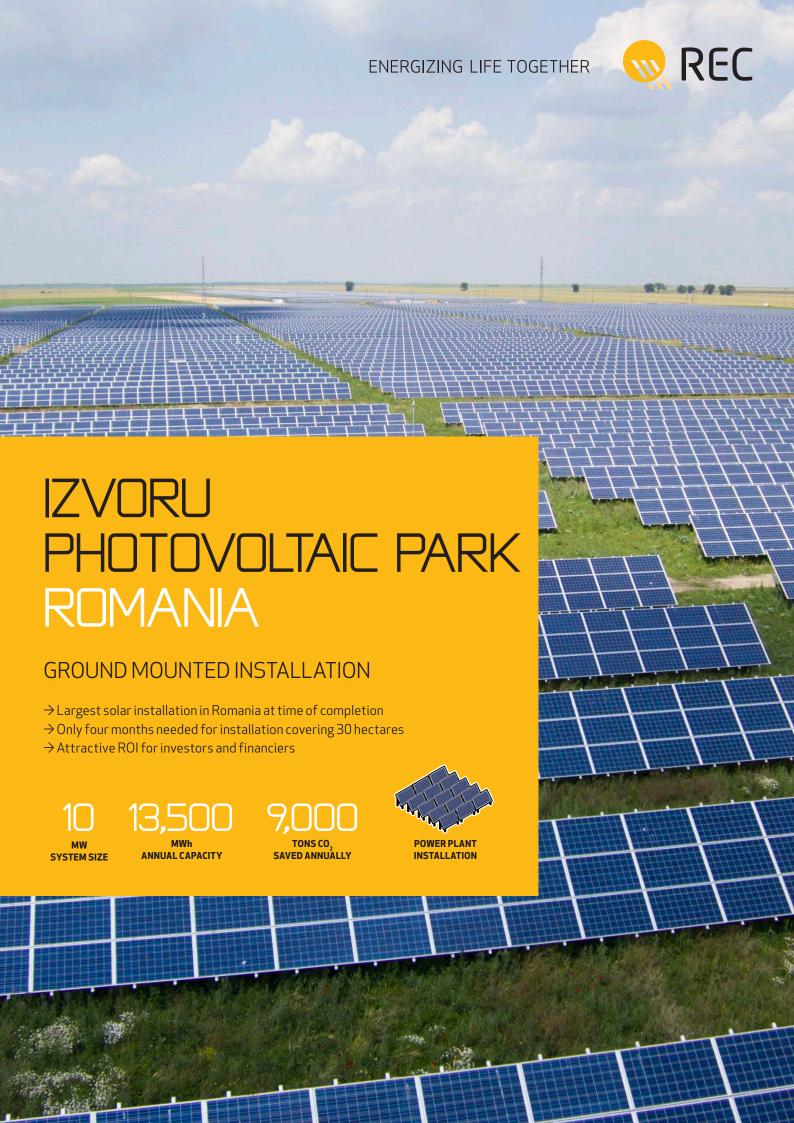

#### ROMANIA'S CURRENT LARGEST SOLAR POWER PLANT is

powered by 41,760 solar panels from REC. Located in Giurgiu County in southern Romania, the 10 MW Izvoru Photovoltaic Park is owned by Power Live One Srl and was built by Romanian EPC company Renovatio Solar SRL.

Renovatio Solar needed only four months to complete the construction and installation of the ground-mounted power plant, which covers an area of 30 hectares. This is the third in Renovatio Solar's growing portfolio of installations using REC solar panels, which includes 7 MW (Corabia) and 1 MW (Scornicesti-2) systems.

# IZVORU PHOTOVOLTAIC PARK