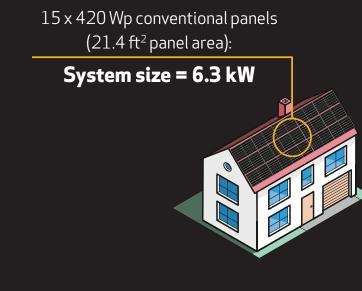

### MAXIMIZE SYSTEM POWER FOR MAXIMUM SAVINGS

Optimum use of space is key to a good solar installation. The dimensions of the REC Alpha Pure-RX enable you to pack in as much power as possible and generate more energy.

The comparison is clear: in a regular residential installation, the REC Alpha Pure-RX offers more power than conventional panels for more energy and more savings.

Calculations based on simulation results for full calendar year, based on an 1.2 kWp system in Palm Springs, CA, USA. Peak REC Alpha Pure-RX energy yield difference at midday: +6%, with an overall greater annual yield of 5.4w%. Performance may vary dependent on location.