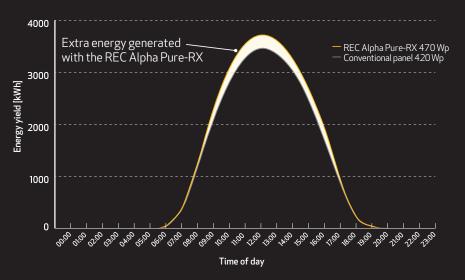

### GREATER ANNUAL YIELDS FROM DAWN TO DUSK

The REC Alpha Pure-RX packs in more energy than ever before. With no LID, a leading temperature coefficient and its high power density, it is ideal for increasing energy yields and making the most of available rooftop space.

Average Daily Energy Production Comparison Over One Year

MORE POWER WITH THE **REC ALPHA PURE-RX!** 

The comparison is clear: in a regular residential installation, the REC Alpha Pure-RX offers more power than conventional panels for more energy and more savings.

Calculations based on simulation results for full calendar year, based on an 1.2 kWp system in Palm Springs, CA, USA. Peak REC Alpha Pure-RX energy yield difference at midday: +6%, with an overall greater annual yield of 5.4w%. Performance may vary dependent on location.