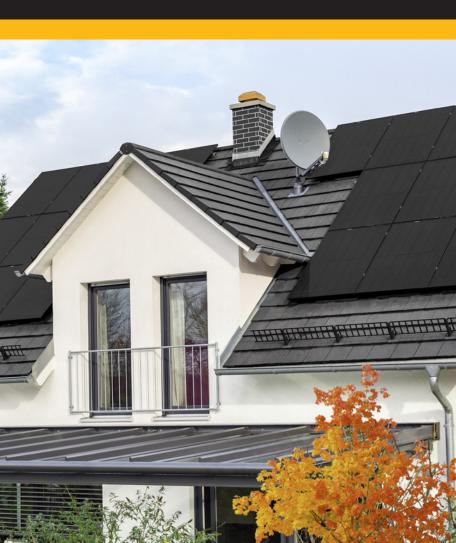

## MORE POWER MAKES THE MOST OF ROOFTOP SPACE

• Gapless cells for great aesthetics • Full black appearance for an elegant look

### High power density of 21 W/ft<sup>2</sup>

• Generates more clean energy from available rooftop space