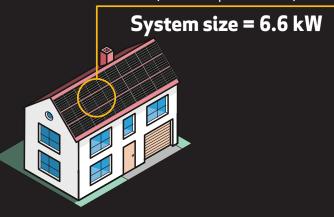

- 25 years performance warranty
- 25 years product warranty
- Up to 25 year labor warranty\*

14 x 470 Wp REC Alpha Pure-R (22.4 ft<sup>2</sup> panel area):

Based on an available roof area of 323 ft<sup>2</sup>