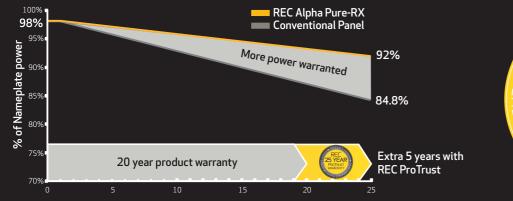

## MORE WARRANTED POWER AFTER 25 YEARS

REC's consistently low claims rate justifies an outstanding warranty which reflects this leadership and supports our premium product quality.

Exclusive to REC Certified Solar Professionals, the REC ProTrust Warranty offers enhanced product and labor coverage\*, ensuring peace of mind and a lifetime of high power generation:

- 25 years performance warranty
- 25 years product warranty
- Up to 25 year labor warranty\*