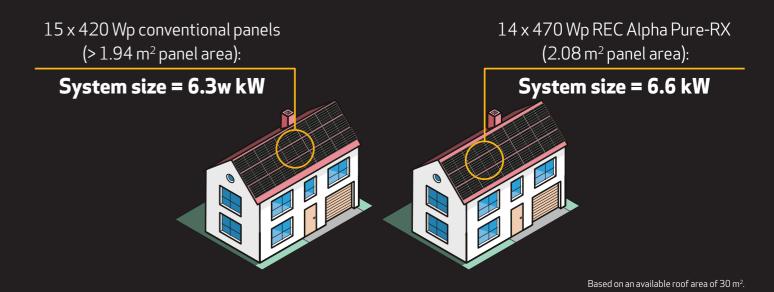

## MAXIMIZE SYSTEM POWER FOR MAXIMUM SAVINGS

Optimum use of space is key to a good solar installation. The dimensions of the REC Alpha Pure-RX enable you to pack in as much power as possible and generate more energy.

The comparison is clear: in a regular residential installation, the REC Alpha Pure-RX offers more power than conventional panels for more energy and more savings.