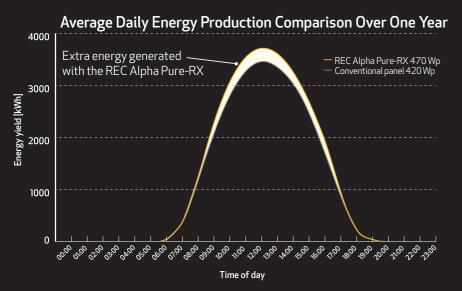

## GREATER ANNUAL YIELDS FROM DAWN TO DUSK

The REC Alpha Pure-RX packs in more energy than ever before. With no LID, a leading temperature coefficient and its high power density, it is ideal for increasing energy yields and making the most of available rooftop space.

Calculations based on simulation results for full calendar year, based on an 12 kWp system in Palm Springs, CA, USA. Peak REC Alpha Pure-RX energy yield difference at midday: +6%, with an overall greater annual yield of 5.7%. Performance may vary dependent on location.