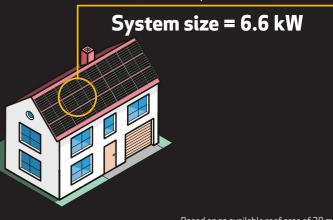

### MAXIMIZE SYSTEM POWER FOR MAXIMUM SAVINGS

Optimum use of space is key to a good solar installation. The dimensions of the REC Alpha Pure-RX enable you to pack in as much power as possible and generate more energy.

15 x 420 Wp conventional panels (> 1.94 m<sup>2</sup> panel area):

The comparison is clear: in a regular residential installation, the REC Alpha Pure-RX offers more power than conventional panels for more energy and more savings.

- 25 years performance warranty
- 25 years product warranty
- Up to 25 year labor warranty\*

14 x 470 Wp REC Alpha Pure-RX (2.08 m<sup>2</sup> panel area):

Based on an available roof area of 30 m<sup>2</sup>