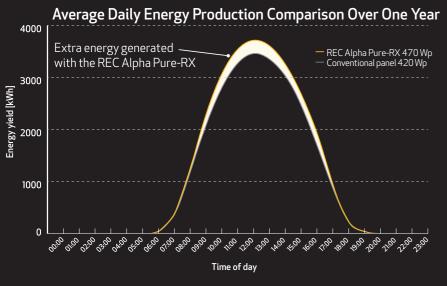

### **GREATER ANNUAL YIELDS** FROM DAWN TO DUSK

The REC Alpha Pure-RX packs in more energy than ever before. With no LID, a leading temperature coefficient and its high power density, it is ideal for increasing energy yields and making the most of available rooftop space.

Calculations based on simulation results for full calendar year, based on an 12 kWp system in Palm Springs, CA, USA. Peak REC Alpha Pure-RX energy yield difference at midday: +6%, with an overall greater annual yield of 5.7%. Performance may vary dependent on location.