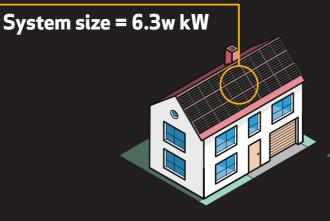

### MAXIMIZE SYSTEM POWER FOR MAXIMUM SAVINGS

Optimum use of space is key to a good solar installation. The dimensions of the REC Alpha Pure-RX enable you to pack in as much power as possible and generate more energy.

15 x 420 Wp conventional panels (> 1.94 m<sup>2</sup> panel area):

The comparison is clear: in a regular residential installation, the REC Alpha Pure-RX offers more power than conventional panels for more energy and more savings.

- 25 years performance warranty
- 25 years product warranty
- Up to 25 year labor warranty\*

14 x 470 Wp REC Alpha Pure-RX (2.08 m<sup>2</sup> panel area):

Based on an available roof area of 30 m<sup>2</sup>